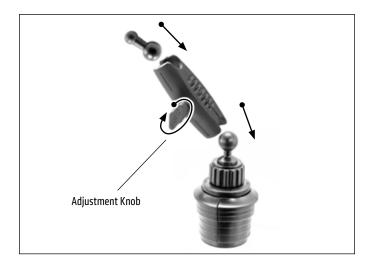

## RM0232517 | Robust Cup Holder Mounting Pedestal

SP25MM17

- - SP-RM250
- Attach Robust shaft and adapter to cup holder pedestal by unscrewing knob on pedestal to loosen. Screw knob to tighten.

**3** Twist ribbed collar counterclockwise to expand base to fit cup holder as needed.

**2** Insert mount into cup holder.

4 Attach 17mm ball-compatible Garmin GPS or other device/holder as desired (not included).

**Consumer Hotline:** USA (800) 841-0884 INT'L (626) 254-9005 Monday - Friday 9 am - 5 pm, PST