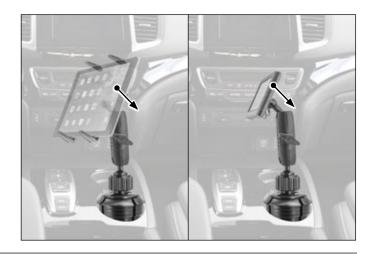

## RM0232517 | Robust Cup Holder Mounting Pedestal

SP25MM17

- - SP-RM250
- Attach Robust shaft and adapter to cup holder pedestal by unscrewing knob on pedestal to loosen. Screw knob to tighten.

**3** Twist ribbed collar counterclockwise to expand base to fit cup holder as needed.

**2** Insert mount into cup holder.

4 Attach 17mm ball-compatible Garmin GPS or other device/holder as desired (not included).

**Consumer Hotline:** USA (800) 841-0884 INT'L (626) 254-9005 Monday - Friday 9 am - 5 pm, PST

## **Package Contents:**

- (1) SPRM023 Cup Holder Pedestal (1) SP-RM250 - Robust Mount Shaft
- (1) SP25MM17 25mm Ball to 17mm Ball Adapter