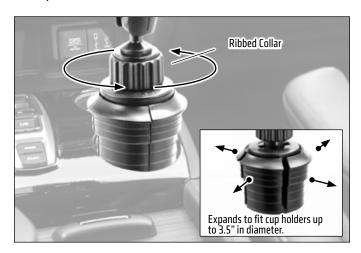

## RM0232517 | Robust Cup Holder Mounting Pedestal

SP25MM17

- - SP-RM250
- Attach Robust shaft and adapter to cup holder pedestal by unscrewing knob on pedestal to loosen. Screw knob to tighten.

**3** Twist ribbed collar counterclockwise to expand base to fit cup holder as needed.