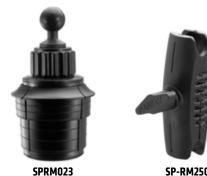

## **Package Contents:**

- (1) SPRM023 Cup Holder Pedestal (1) SP-RM250 - Robust Mount Shaft
- (1) SP25MM17 25mm Ball to 17mm Ball Adapter