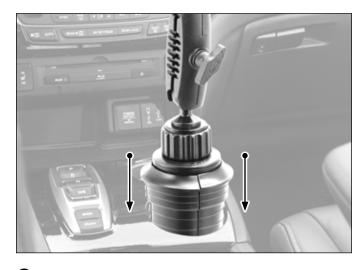

**2** Insert mount into cup holder.

4 Attach 17mm ball-compatible Garmin GPS or other device/holder as desired (not included).

**Consumer Hotline:** USA (800) 841-0884 INT'L (626) 254-9005 Monday - Friday 9 am - 5 pm, PST